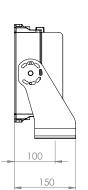

#### **TECHNICAL DRAWINGS**

**FEATURES** 

SELF-CLEANING COOLING FINS

ATMOSPHERIC PRESSURE EQUALISING BREATHER

UV RESISTANT POLYESTER POWDER COATING

CUSTOMISABLE POWER CONNECTION OPTIONS

#### 320W Model

150