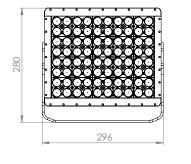

#### **TECHNICAL DRAWINGS**

**FEATURES** 

SELF-CLEANING COOLING FINS

ATMOSPHERIC PRESSURE EQUALISING BREATHER

UV RESISTANT POLYESTER POWDER COATING

CUSTOMISABLE POWER CONNECTION OPTIONS

### 

180W Model