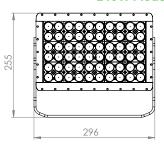

#### **TECHNICAL DRAWINGS**

**FEATURES** 

SELF-CLEANING COOLING FINS

ATMOSPHERIC PRESSURE EQUALISING BREATHER

UV RESISTANT POLYESTER POWDER COATING

CUSTOMISABLE POWER CONNECTION OPTIONS

### 

180W Model