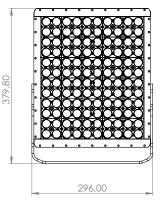

#### **TECHNICAL DRAWINGS**

**FEATURES** 

SELF-CLEANING COOLING FINS

ATMOSPHERIC PRESSURE EQUALISING BREATHER

UV RESISTANT POLYESTER POWDER COATING

CUSTOMISABLE POWER CONNECTION OPTIONS

#### 320W Model

150