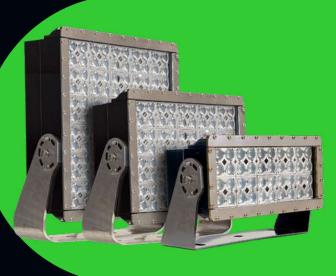

### HEAVY DUTY LED AC FLOOD LIGHT 180W-480W

An ultra rugged, tough and versatile LED flood light that boasts industry leading vibration resistance, rated to 15.8G RMS, designed to handle extreme vibration for the mining and heavy industrial applications. The housing is manufactured from a tough, extruded aluminium with stainless steel lens retaining bezels and basketry makes this waterproof IP68 flood lamp resistant to the most demanding applications. Proudly designed and built in Australia.

# ZONE MASTER™

HEAVY DUTY LED AC FLOOD LIGHT 180W-480W

### 

180W Model

#### 320W Model

150

#### 240W Model

#### 480W Model

Find out more at dura-vision.com.au or call 1800 66 55 66