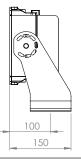

#### **TECHNICAL DRAWINGS**

**FEATURES** 

SELF-CLEANING COOLING FINS

ATMOSPHERIC PRESSURE EQUALISING BREATHER

UV RESISTANT POLYESTER POWDER COATING

CUSTOMISABLE POWER CONNECTION OPTIONS

### 

180W Model