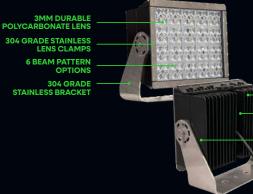

#### **TECHNICAL DRAWINGS**

**FEATURES** 

SELF-CLEANING COOLING FINS

ATMOSPHERIC PRESSURE EQUALISING BREATHER

UV RESISTANT POLYESTER POWDER COATING

CUSTOMISABLE POWER CONNECTION OPTIONS