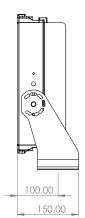

#### **TECHNICAL DRAWINGS**

**FEATURES** 

SELF-CLEANING COOLING FINS

ATMOSPHERIC PRESSURE EQUALISING BREATHER

UV RESISTANT POLYESTER POWDER COATING

CUSTOMISABLE POWER CONNECTION OPTIONS

#### 320W Model

150